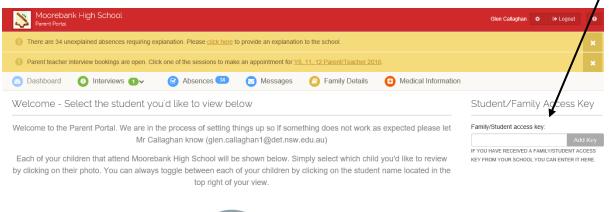

### Enter the Family Access Key provided

Welcome Moorebank High School Parent Portal

To get started, you will need to add a new Access Key to your Portal Account. The school should have provided this key to you. If you have not received a key, please contact the school directly.

Simply type the Access Key provided to you in the field below to add your first Access Key:

Add Key

#### Step 4

If you have additional keys for other students enter them, one at a time into the box on the right