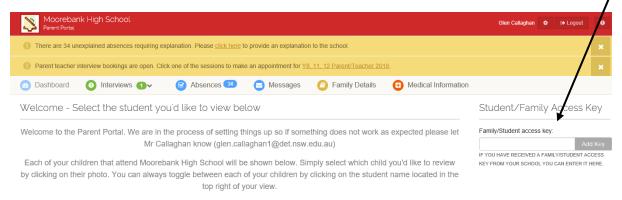

# Step 3

Enter the Family Access Key provided

To get started, you will need to add a new Access Key to your Portal Account. The school should have provided this key to you.

If you have not received a key, please contact the school directly.

Simply type the Access Key provided to you in the field below to add your first Access Key:

Step 4

If you have additional keys for other students enter them, one at a time into the box on the right